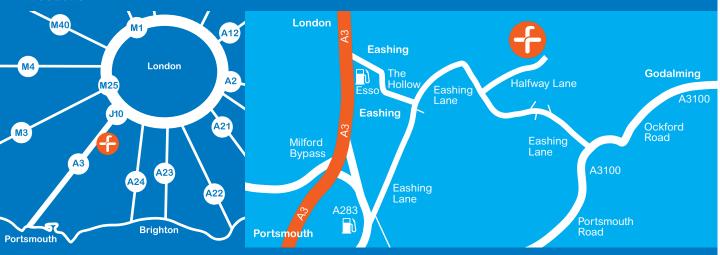

## How to find Fitzpatrick Referrals

**Directions** 

IF YOU ARE TRAVELLING ON THE A3 FROM LONDON 7 miles after Guildford leave the **A3** and turn left into **Eashing** (just before the Esso garage/Spar shop). Go over a small bridge and past 'The Stag on the River' pub on your right hand side.

Turn left at the top of the hill into **Eashing Lane**. Continue for 0.4 miles, and then turn left into **Halfway Lane**.

You will see Fitzpatrick Referrals ahead of you.

IF YOU ARE TRAVELLING ON THE A3 FROM PORTSMOUTH Leave the **A3** and head towards the **A287** (Elstead and Milford).

At the roundabout leave at the third exit onto the **A283**. Leave the **A283** and turn left into **Eashing Lane**. Continue along **Eashing Lane** for 1 mile. Turn left into **Halfway Lane**.

You will see Fitzpatrick Referrals ahead of you.

IF YOU ARE TRAVELLING ON THE A3100 FROM GODALMING At the 'Inn on the Lake' pub roundabout leave at the second exit and continue on the **A3100**. Pass under the railway bridge and take the first right into

Eashing Lane. Continue along Eashing Lane for 1 mile.

Turn right into Halfway Lane.

You will see Fitzpatrick Referrals ahead of you.